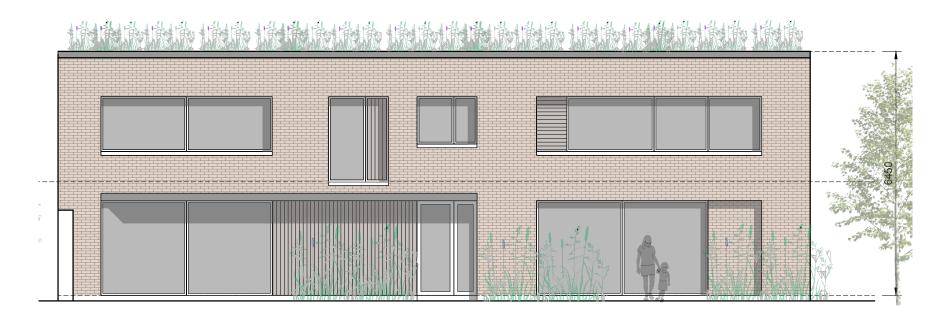

WEST ELEVATION

 This drawing is copyright.
 Do not scale this drawing. All dimensions to be checked on site. To be read with relevant Engineers drawings Notes: 1. All dimensions in External Finishes: Green Roof. Walls: Selected facing brick or smooth painted render finish or timber cladding as shown. Windows: aluminium or timber framed.
Timber or powder coated metal panels where shown. COMMUNITY BUILDING ELEVATIONS DEVELOPMENT AT date
MAR 21
drawn
AOL
checked AUBURN MALAHIDE KINWEST LIMITED AUBURN SHD PLANNING CONROY CROWE KELLY ARCHITECTS & URBAN DESIGNERS 65 MERRION SQUARE DUBLIN 2 phone 01 6613990 fax 01 6765715 email info@cck.ie