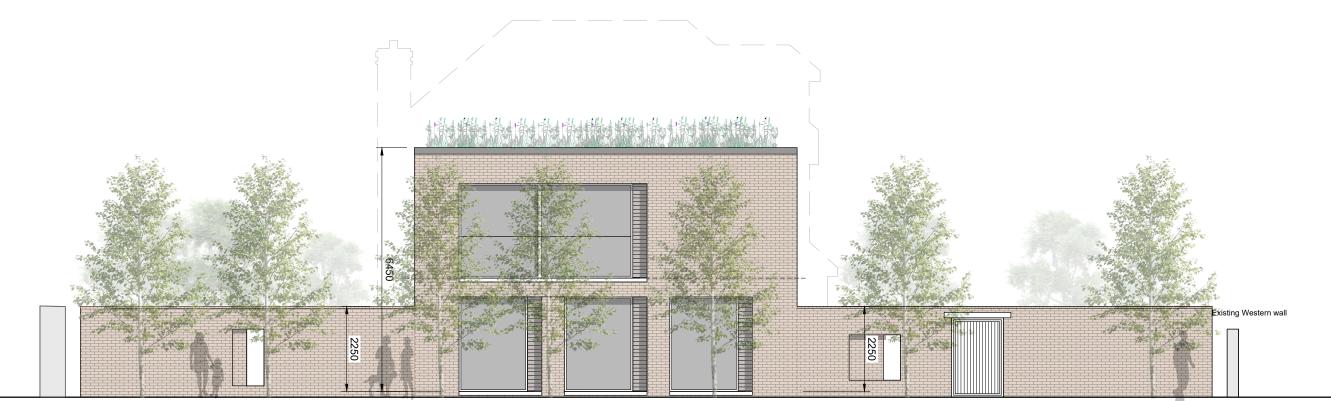

Gap of aprox 400mm between proposed wall and Existing Eastern wall to allow for glimpse through to courtyard.

NORTH ELEVATION

Gap of aprox 400mm between proposed wall and Existing Western wall to allow for glimpse through to courtyard.